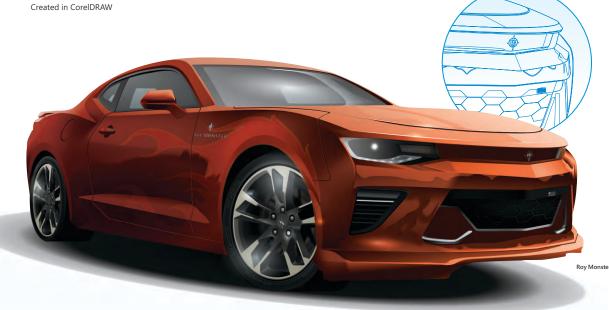

# <sup>44</sup> For a graphic design software with powerful tools that are easy to use, CorelDRAW Graphics Suite is the obvious choice.<sup>11</sup>

Roy Monster, Mexico Created in CorelDRAW